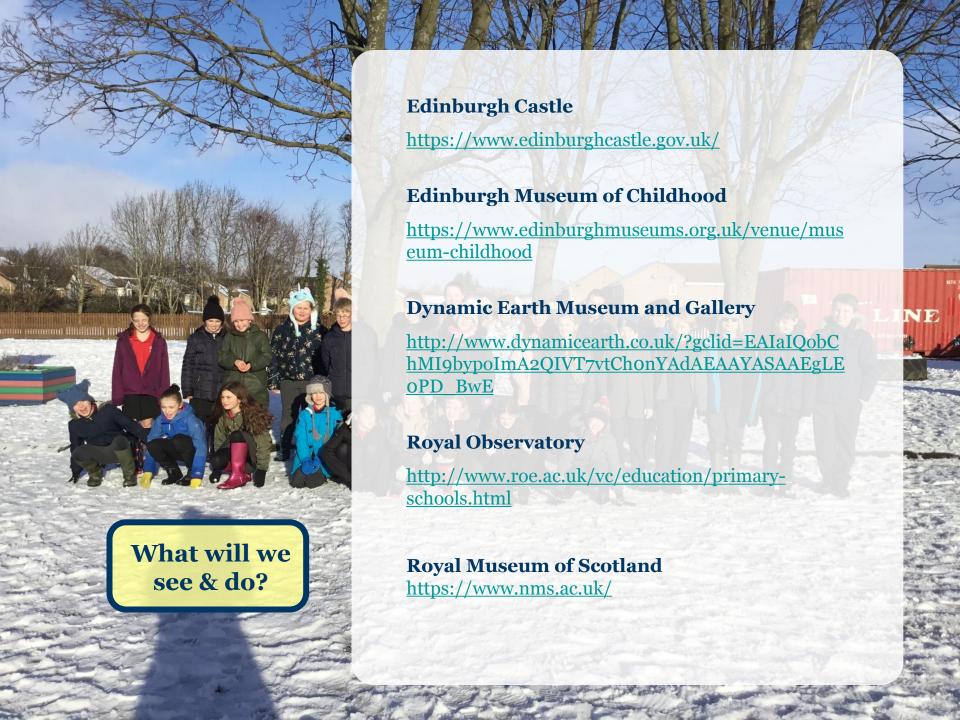

## Montalbo Tour to Edinburgh

[11<sup>th</sup> June 2018 – 13<sup>th</sup> June 2018]







We will depart from Montalbo School by coach on Monday 11<sup>th</sup> June at 8.00am and will arrive in Edinburgh at lunchtime. Please drop your child off at reception at 7.45am on 11<sup>th</sup> June. You can obviously give messages to staff, stay and wave the children off!

## **Returning home**

We will leave Edinburgh at 1.00pm on Wednesday 13<sup>th</sup> June and arrive home at 5.30pm. Please collect your child from school at 5.30pm. Updates via OurSchoolsApp

## **Members of Staff**

Miss Richardson, Dr Greenwell, Mrs Dupuy and Mr Foster