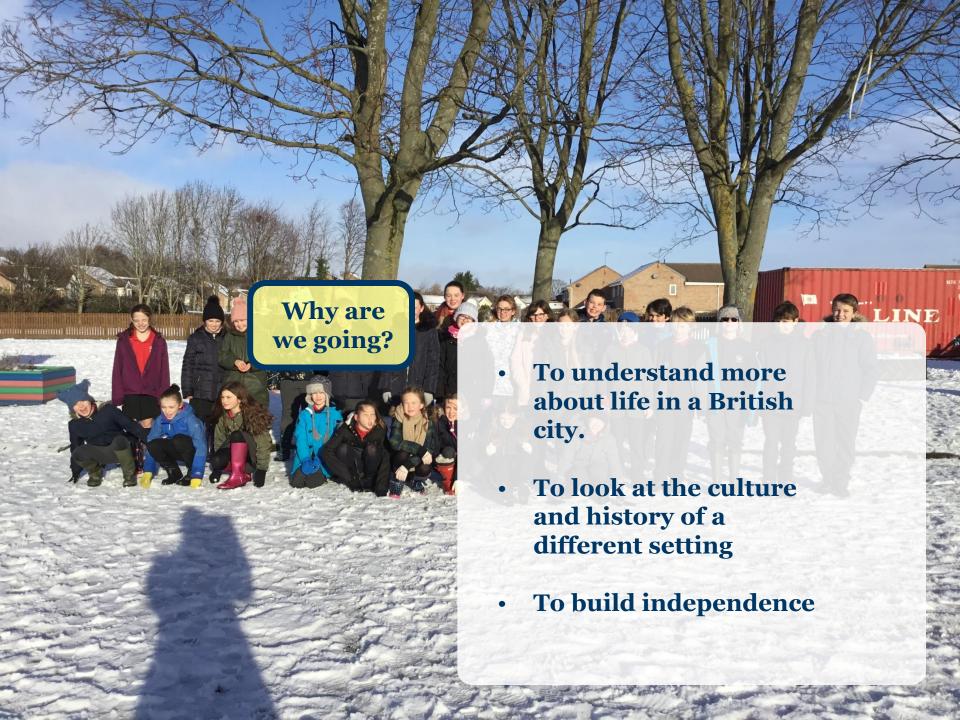

## Montalbo Tour to Edinburgh

[11<sup>th</sup> June 2018 – 13<sup>th</sup> June 2018]







We will depart from Montalbo School by coach on Monday 11<sup>th</sup> June at 8.00am and will arrive in Edinburgh at lunchtime. Please drop your child off at reception at 7.45am on 11<sup>th</sup> June. You can obviously give messages to staff, stay and wave the children off!

## **Returning home**

We will leave Edinburgh at 1.00pm on Wednesday 13<sup>th</sup> June and arrive home at 5.30pm. Please collect your child from school at 5.30pm. Updates via OurSchoolsApp

## **Members of Staff**

Miss Richardson, Dr Greenwell, Mrs Dupuy and Mr Foster